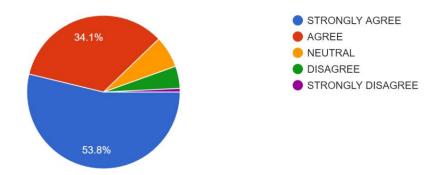

#### 22. हमारे प्रदर्शन पर नियमित और समय पर प्रतिक्रिया दी जाती है। 1,791 responses