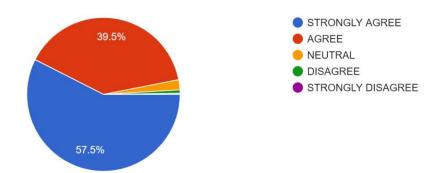

#### 22. हमारे प्रदर्शन पर नियमित और समय पर प्रतिक्रिया दी जाती है। 1,791 responses