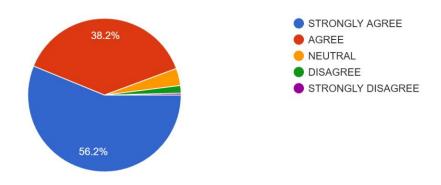

#### 1. पुस्तकालय/संगोष्ठी में निर्धारित पुस्तकें/पठन सामग्री उपलब्ध हैं। 1,791 responses