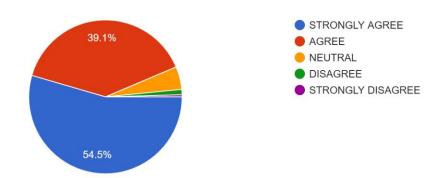

1,791 responses

21. छात्राएं के प्रति शिक्षकों का रवैया दोस्ताना और मददगार होता है। 1,791 responses