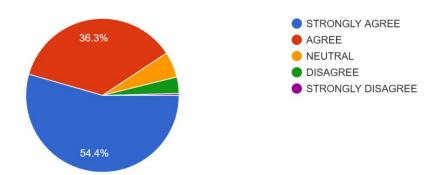

# 17. शिक्षक स्पष्ट रूप से संवाद करते हैं और मुझे उनके शिक्षण से प्रेरित करते हैं। 1,791 responses