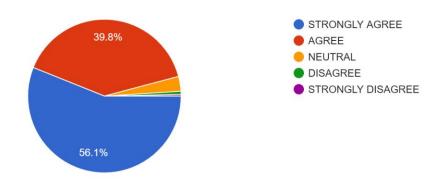

#### 2. संकाय/महाविद्यालय भवन में वाचनालय एवं सामान्य कक्ष उपलब्ध हैं। 1,791 responses