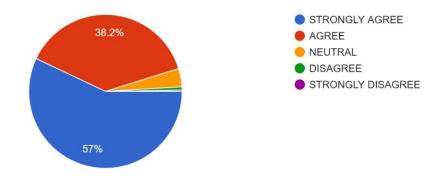

#### 2. संकाय/महाविद्यालय भवन में वाचनालय एवं सामान्य कक्ष उपलब्ध हैं। 1,791 responses