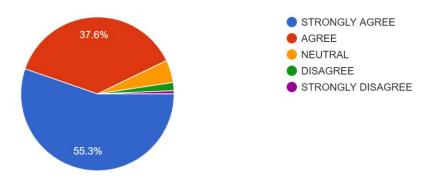

#### 18. शिक्षक कक्षा के लिए अच्छी तरह तैयार होकर आते हैं। 1,791 responses

#### 19. शिक्षक कक्षा में भागीदारी और चर्चा को प्रोत्साहित करते हैं। 1,791 responses

20. शिक्षक आधुनिक शिक्षण सहायक सामग्री, हैंडआउट्स, उपयुक्त संदर्भ, पावर प्वाइंट प्रेजेंटेशन, वेब-संसाधन इत्यादि का उपयोग करते हैं।