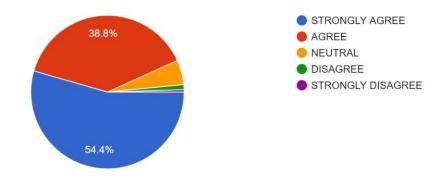

#### 16. शिक्षक कक्षा में विषयों पर चर्चा करते हैं और बातचीत करते हैं। 1,791 responses