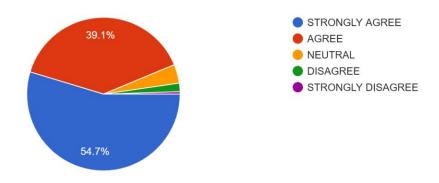

1,791 responses

21. छात्राएं के प्रति शिक्षकों का रवैया दोस्ताना और मददगार होता है। 1,791 responses