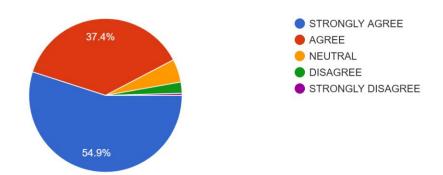

# 17. शिक्षक स्पष्ट रूप से संवाद करते हैं और मुझे उनके शिक्षण से प्रेरित करते हैं। 1,791 responses