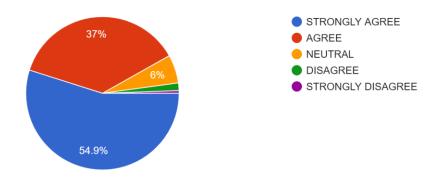

1,791 responses



#### 12. भवन/कक्षाएं विकलांग व्यक्तियों के लिए सुलभ हैं। 1,791 responses



#### 13. कक्षाएं साफ और अच्छी तरह से बनाए रखी जाती हैं 1,791 responses



# 14. परिसर में पर्याप्त बिजली आपूर्ति है।





#### 15. शिक्षक पूरे पाठ्यक्रम को समय पर पूरा करते हैं। 1,791 responses



#### 16. शिक्षक कक्षा में विषयों पर चर्चा करते हैं और बातचीत करते हैं। 1,791 responses



# 17. शिक्षक स्पष्ट रूप से संवाद करते हैं और मुझे उनके शिक्षण से प्रेरित करते हैं। 1,791 responses



#### 18. शिक्षक कक्षा के लिए अच्छी तरह तैयार होकर आते हैं। 1,791 responses



#### 19. शिक्षक कक्षा में भागीदारी और चर्चा को प्रोत्साहित करते हैं। 1,791 responses



20. शिक्षक आधुनिक शिक्षण सहायक सामग्री, हैंडआउट्स, उपयुक्त संदर्भ, पावर प्वाइंट प्रेजेंटेशन, वेब-संसाधन इत्यादि का उपयोग करते हैं।

1,791 responses



21. छात्राएं के प्रति शिक्षकों का रवैया दोस्ताना और मददगार होता है। 1,791 responses



#### 22. हमारे प्रदर्शन पर नियमित और समय पर प्रतिक्रिया दी जाती है। 1,791 responses



#### 23. मूल्यांकन प्रक्रिया निष्पक्ष है

1,791 responses



#### 24. मैंने इस पाठ्यक्रम में विषय को सीखा और समझा है। 1,791 responses