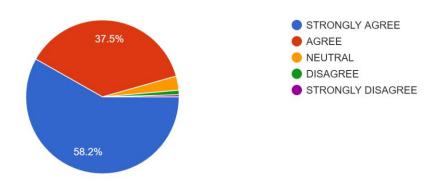

#### 3. पुस्तकालय/संगोष्ठी में उपलब्ध पढ़ने की जगह संतोषजनक है । 1,791 responses