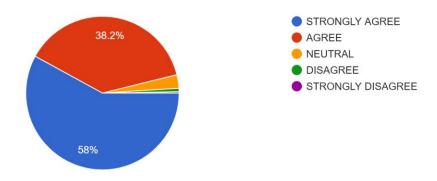

#### 18. शिक्षक कक्षा के लिए अच्छी तरह तैयार होकर आते हैं। 1,791 responses

#### 19. शिक्षक कक्षा में भागीदारी और चर्चा को प्रोत्साहित करते हैं। 1,791 responses

20. शिक्षक आधुनिक शिक्षण सहायक सामग्री, हैंडआउट्स, उपयुक्त संदर्भ, पावर प्वाइंट प्रेजेंटेशन, वेब-संसाधन इत्यादि का उपयोग करते हैं।