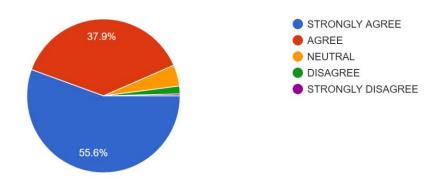

# MAHANTH MAHADEVANAND MAHILA MAHAVIDYALAYA, ARA STUDENTS FEEDBACK REPORT 2022-2023

#### COURSE AND CLASS?

1,791 responses



#### HONS SUBJECT?

1,791 responses



#### 1. पुस्तकालय/संगोष्ठी में निर्धारित पुस्तकें/पठन सामग्री उपलब्ध हैं। 1,791 responses



#### 2. संकाय/महाविद्यालय भवन में वाचनालय एवं सामान्य कक्ष उपलब्ध हैं। 1,791 responses



#### 3. पुस्तकालय/संगोष्ठी में उपलब्ध पढ़ने की जगह संतोषजनक है । 1,791 responses



#### 4. पुस्तकालय/सेमिनार के कर्मचारी सहयोगी और सहायक हैं। 1,791 responses



# 5. परिसर में इंटरनेट की सुविधा उपलब्ध है





#### 6. ऑनलाइन शैक्षिक संसाधन उपलब्ध और सुलभ हैं 1,791 responses



### 7. विभाग में कार्यालय के कर्मचारी सहायक होते हैं ।

1,791 responses



#### 8. शौचालय/वाशरूम स्वच्छ और उचित रूप से बनाए रखा जाता है। 1,791 responses



#### 9. विभाग और परिसर में स्वच्छ पेयजल उपलब्ध है। 1,791 responses



#### 10. शिकायतों/समस्याओं का समय पर समाधान/निवारण किया जाता है। 1,791 responses



#### 11. प्रयोगशाला में उपकरण काम करने की स्थिति में हैं। 1,791 responses



#### 12. भवन/कक्षाएं विकलांग व्यक्तियों के लिए सुलभ हैं। 1,791 responses



#### 13. कक्षाएं साफ और अच्छी तरह से बनाए रखी जाती हैं 1,791 responses



# 14. परिसर में पर्याप्त बिजली आपूर्ति है।





#### 15. शिक्षक पूरे पाठ्यक्रम को समय पर पूरा करते हैं। 1,791 responses



#### 16. शिक्षक कक्षा