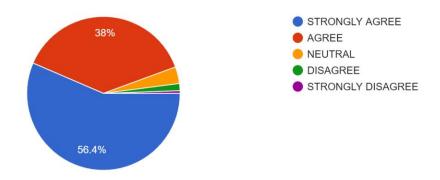

#### 19. शिक्षक कक्षा में भागीदारी और चर्चा को प्रोत्साहित करते हैं। 1,791 responses

20. शिक्षक आधुनिक शिक्षण सहायक सामग्री, हैंडआउट्स, उपयुक्त संदर्भ, पावर प्वाइंट प्रेजेंटेशन, वेब-संसाधन इत्यादि का उपयोग करते हैं।