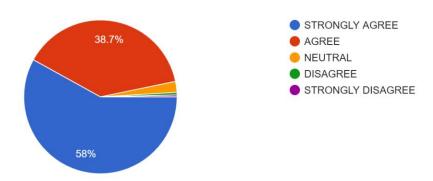

#### 1. पुस्तकालय/संगोष्ठी में निर्धारित पुस्तकें/पठन सामग्री उपलब्ध हैं। 1,791 responses