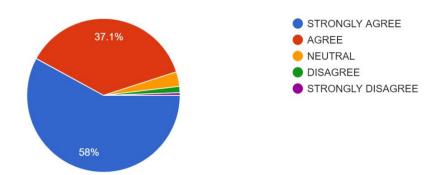

#### 22. हमारे प्रदर्शन पर नियमित और समय पर प्रतिक्रिया दी जाती है। 1,791 responses