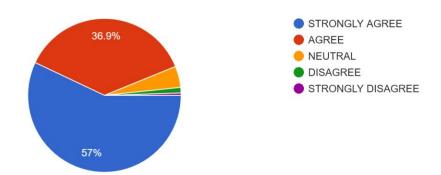

1,791 responses

21. छात्राएं के प्रति शिक्षकों का रवैया दोस्ताना और मददगार होता है। 1,791 responses